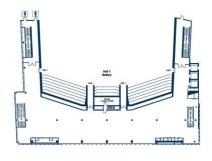

20355 Hamburg info@cch.de • www.cch.de ·

| Building section | Center      |
|------------------|-------------|
| Floor            | 4th floor   |
| Gross area (m²)  | 923         |
| Clear height (m) | 2.80 - 3.50 |
| Divisible        | No          |
| Daylight         | Yes         |
| Exhibitions      | Yes         |

# **Key Facts**

### ■ Ceiling height:

2.80 - 3.50 m

## **■** Flooring:

Carpeting

# Other services

#### **Exhibition use:**

- Exhibition area\*: 338 m² net
- Floor load: 500 kg/m²

#### Audio\*\*:

 Ceiling-mounted loudspeakers for announcements and voice transmission

#### Video\*\*:

 Digital signage system with individually-addressable monitors

## Lighting\*\*:

3-phase busbar system for light fixtures

# **Floorplan**

#### Floorplan Upper Circle Foyer Hall 1:



#### All information is subject to change.

- \* Depending on specific usage.
- \*\* Use of audio, video and other technical equipment not included in hall rental fee. We will gladly put together an individual proposal.