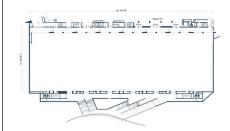

800 hooks in Foyer 3 + H if available

#### ■ Backstage rooms:

Up to 11 rooms, depending on availability

# Other services

#### **Exhibition use:**

- Exhibition area\*: 4.600.50 m² net
- Floor load: 1,500 kg/m²

#### **Special features:**

- Underfloor electrical access pits (power, LF, video, HF, CAT 7, phone)
- In-wall electrical access cabinets (nower)
- Underfloor service access pits (drinking water, waste water, partially w. compressed air connections)
- Load suspension points\*
  (250 kg to 1 ton)

#### **Delivery of supplies:**

- At ground level;
- additional delivery option via logistics access level (2 freight lifts)

# Audio\*\*:

■ Ceiling-mounted loudspeakers for announcements

### Stage equipment\*\*:

■ Suspension points available

# **Floorplan**

#### Hall H floorplan



# Hall H floorplan with dividing options



<sup>\*</sup> Depending on specific usage.

<sup>\*\*</sup> Use of audio, video and other technical equipment not included in hall rental