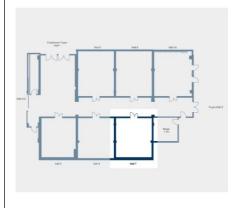

35        |
| Clear height (m)        | 3.00      |
| Divisible               | No        |
| Daylight                | No        |
| Exhibitions             | No        |

# **Key Facts**

## Seating type:

Mobile seating

## **■** Ceiling height:

3.00 m

## **■** Flooring:

Carpeting

## **■** Foyer:

Foyer 5-10

## Other services

### Audio\*\*:

- Ceiling-mounted loudspeakers for voice transmission
- Permanent, centralized audio control room for Halls 5 to 10
- Wired and wireless microphones
- Input of any pre-recorded audio file format
- Permanently-installed cabling infrastructure

## Video\*\*:

- Laser DLP projector with 7200 ANSI Lumen
- Motor-operated roller screen system

#### Lightening\*\*:

3-phase busbar system for light fixtures

## **Floorplan**

#### Hall 7 floorplan:



#### All information is subject to change without notice.

- Depending on specific usage.
- \*\* Use of audio, video and other technical equipment not included in hall rental fee. We will gladly put together an individual proposal.