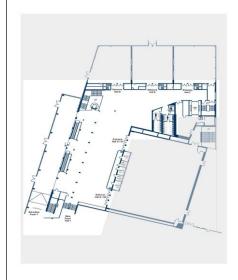

tion | West         |
|------------------|--------------|
| Floor            | 2nd<br>floor |
| Gross area (m²)  | 1,680        |
| Clear height (m) | 4.20 - 6.80  |
| Divisible        | No           |
| Daylight         | Yes          |
| Exhibitions      | Yes          |

# **Key Facts**

#### ■ Ceiling height:

4.20 m - 6.80 m

#### **■** Flooring:

**Parquet** 

#### ■ Cloakroom:

Permanent cloakroom with 320 hooks

# Other services

#### **Exhibition use:**

- Exhibition area\*: max. 655 m² net
- Floor load: 500 kg/m²

#### Audio\*\*:

 Ceiling-mounted loudspeakers for announcements and voice transmission

## Video\*\*:

- Digital signage system with individually-addressable monitors
- Lighting\*\*:

3-phase busbar system for light fixtures

# **Floorplan**

## Floorplan Foyer 'D-G:



### All information is subject to change without notice.

- \* Depending on specific usage.
- \*\* Use of audio, video and other technical equipment not included in hall rental fee. We will gladly put together an individual proposal.