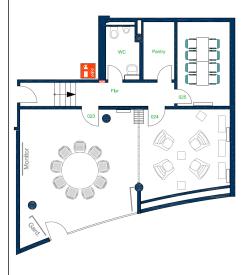

## Floor plan

## **ELBE Lounge floor plan furnished:**

### Seating:

ELBE Lounge 023: Meeting table for 9 persons (fixed seating)

ELBE Lounge 024: Seating area for 4 persons (fixed seating)

ELBE Lounge 025: small meeting room for flexible use for max. 8 persons