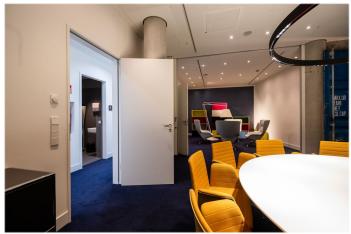

## **ELBE Lounge** factsheet

The ELBE Lounge is located on the ground floor and can therefore be reached directly from the impressive entrance hall of the CCH. The high-quality lounge can be divided into up to three areas and is connected to the ELBE Deck - an open seating area - via an opaque glass front and has fixed furnishings. The containers symbolize the connection to the river Elbe and the Port of Hamburg. Short, direct route to the Radisson Blu Hotel via ELBE Deck.

### Seating:

ELBE Lounge 023: Meeting table for 9 persons (fixed seating)

ELBE Lounge 024: Seating area for 4 persons (fixed seating)

ELBE Lounge 025: small meeting room for flexible use for max. 8 persons

## ■ Details of the room layout:

The ELBE Lounge consists of three rooms and has its own pantry and WC.

Two of the rooms can be used as one continuous room or alternatively divided into 2 areas by a mobile partition wall (refer to floor plan).