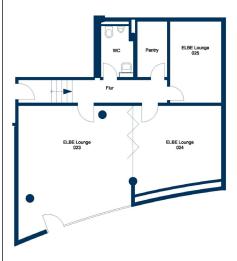

## Floor plan

### **ELBE Lounge floor plan:**

## ■ Details of the room layout:

The ELBE Lounge consists of three rooms and has its own pantry and WC.

Two of the rooms can be used as one continuous room or alternatively divided into 2 areas by a mobile partition wall (refer to floor plan).