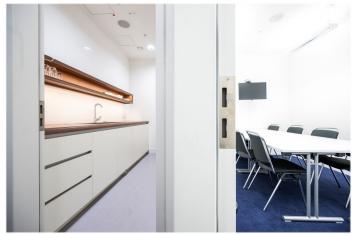

## ■ Details of the room layout:

The ELBE Lounge consists of three rooms and has its own pantry and WC.

Two of the rooms can be used as one continuous room or alternatively divided into 2 areas by a mobile partition wall (refer to floor plan).

# **ELBE Lounge** factsheet

ELBE Lounge 023 + 024

ELBE Lounge 023 + 024

ELBE Lounge 023 + 024

ELBE Lounge pantry + ELBE Lounge 025

ELBE Deck

ELBE Deck with wheelchair lift