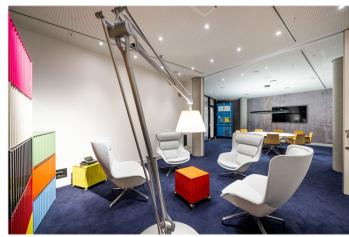

### Seating:

ELBE Lounge 023: Meeting table for 9 persons (fixed seating)

ELBE Lounge 024: Seating area for 4 persons (fixed seating)

ELBE Lounge 025: small meeting room for flexible use for max. 8 persons