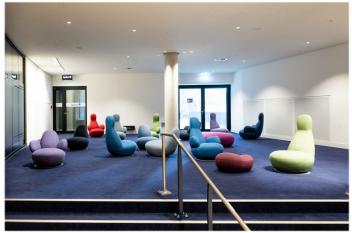

## **ELBE Lounge** factsheet

The ELBE Lounge is located on the ground floor and can therefore be reached directly from the impressive entrance hall of the CCH. The high-quality lounge can be divided into up to three areas and is connected to the ELBE Deck - an open seating area - via an opaque glass front and has fixed furnishings. The containers symbolize the connection to the river Elbe and the Port of Hamburg. Short, direct route to the Radisson Blu Hotel via ELBE Deck.

# **ELBE Lounge** factsheet

ELBE Lounge 023 + 024

ELBE Lounge 023 + 024

ELBE Lounge 023 + 024

ELBE Lounge pantry + ELBE Lounge 025

ELBE Deck

ELBE Deck with wheelchair lift