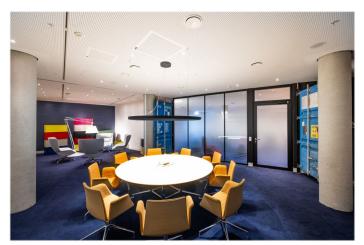

### Seating:

ELBE Lounge 023: Meeting table for 9 persons (fixed seating)

ELBE Lounge 024: Seating area for 4 persons (fixed seating)

ELBE Lounge 025: small meeting room for flexible use for max. 8 persons

### ■ Technical equipment:

Fixed 75" monitor and two intelligent 360° video conferencing cameras\*\*