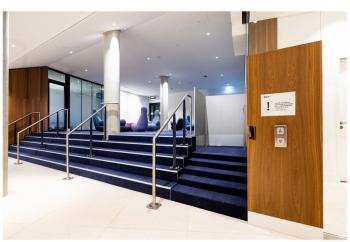

### ■ Barrier-free access:

A wheelchair lift on the ELBE Deck ensures barrier-free access from the entrance hall to the ELBE Lounge.

# **ELBE Lounge** factsheet

ELBE Lounge 023 + 024

ELBE Lounge 023 + 024

ELBE Lounge 023 + 024

ELBE Lounge pantry + ELBE Lounge 025

ELBE Deck

ELBE Deck with wheelchair lift