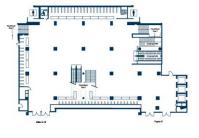

-------|
| Floor            | 1st floor   |
| Gross area (m²)  | 1,082       |
| Clear height (m) | 2,00 – 2,75 |
| Divisible        | No          |
| Daylight         | No          |
| Exhibitions      | Yes         |

# **Key Facts**

#### ■ Ceiling height:

2,00 - 2,75 m

#### **■** Flooring:

Carpeting

#### ■ Cloakroom:

Permanent cloakroom with 2,198 hooks

## Other services

#### **Exhibition use:**

- Exhibition area\*: 488 m² net
- Floor load: 500 kg/m²

#### Audio\*\*:

 Ceiling-mounted loudspeakers for announcements and voice transmission

#### Video\*\*:

 Digital signage system with individually-addressable monitors

#### Lighting\*\*:

3-phase busbar system for light fixtures

## **Floorplan**

#### Floorplan Cloakroom Foyer Hall 1:



#### Floorplan Cloakroom Foyer Hall 1:



#### All information is subject to change.

- Depending on specific usage.
- \*\* Use of audio, video and other technical equipment not included in hall rental fee. We will gladly put together an individual proposal.