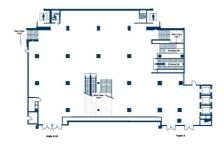

| Center      |
|------------------|-------------|
| Floor            | 1st floor   |
| Gross area (m²)  | 1,082       |
| Clear height (m) | 2,00 – 2,75 |
| Divisible        | No          |
| Daylight         | No          |
| Exhibitions      | Yes         |

# **Key Facts**

#### ■ Ceiling height:

2,00 - 2,75 m

#### **■** Flooring:

Carpeting

#### ■ Cloakroom:

Permanent cloakroom with 2,198 hooks

## Other services

#### **Exhibition use:**

- Exhibition area\*: 488 m² net
- Floor load: 500 kg/m²

#### Audio\*\*:

 Ceiling-mounted loudspeakers for announcements and voice transmission

#### Video\*\*:

 Digital signage system with individually-addressable monitors

#### Lighting\*\*:

3-phase busbar system for light fixtures

## **Floorplan**

#### Floorplan Cloakroom Foyer Hall 1:



#### Floorplan Cloakroom Foyer Hall 1:



#### All information is subject to change.

- Depending on specific usage.
- \*\* Use of audio, video and other technical equipment not included in hall rental fee. We will gladly put together an individual proposal.