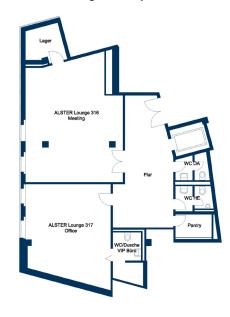

### Floor plan

#### **ALSTER Lounge floor plan:**

#### ■ Divisibility details:

The ALSTER Lounge consists of a meeting room 316, an adjoining small storage room and a further room 317 with a separate barrier-free WC and shower as well as a large corridor. A ladies' and a men's room as well as a pantry are accessible from the corridor.

#### ■ Seating:

ALSTER Lounge 316: Meeting room with large, fixed conference table for 12 persons ALSTER Lounge 317: Room for individual arrangement