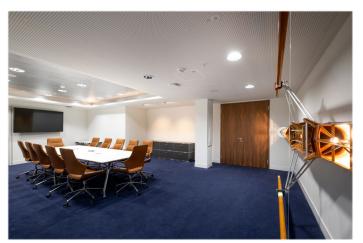

#### ■ Seating:

ALSTER Lounge 316: Meeting room with large, fixed conference table for 12 persons ALSTER Lounge 317: Room for individual arrangement

# **ALSTER Lounge** factsheet

Hallway ALSTER Lounge

ALSTER Lounge 316 Meeting

ALSTER Lounge 317 Office

ALSTER Lounge 316 Meeting

Hallway ALSTER Lounge access to room 316 + 317

ALSTER Lounge 317 Office with barrier-free WC/shower