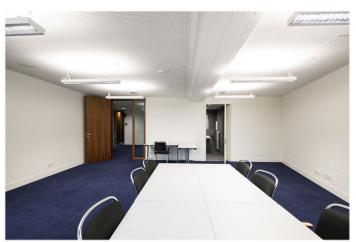

#### ■ Seating:

ALSTER Lounge 316: Meeting room with large, fixed conference table for 12 persons ALSTER Lounge 317: Room for individual arrangement

#### ■ Divisibility details:

The ALSTER Lounge consists of a meeting room 316, an adjoining small storage room and a further room 317 with a separate barrier-free WC and shower as well as a large corridor. A ladies' and a men's room as well as a pantry are accessible from the corridor.