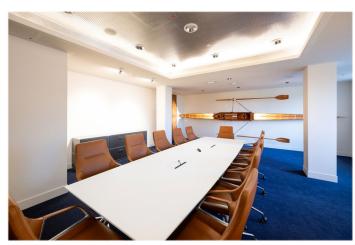

# ALSTER Lounge factsheet

It is one of the very special places in the CCH: the ALSTER Lounge is located on the third floor - in the backstage area Hall 1. The lounge has natural light and impresses with its generous room layout and highquality conference equipment. The single rowing boat symbolizes the reference to the Alster, where it can be seen almost every day.

Ideal for VIP support and as a prestigious location for meetings.

| Building section | Center    |
|------------------|-----------|
| Floor            | 3rd floor |
| Gross area (m²)  | 168       |
| Clear height (m) | 2.50      |
| Divisible        | No        |
| Daylight         | Yes       |
| Exhibitions      | No        |

#### ■ Seating:

ALSTER Lounge 316: Meeting room with large, fixed conference table for 12 persons ALSTER Lounge 317: Room for individual arrangement

#### **■** Technical equipment:

Fixed 75" monitor and two intelligent 360° video conferencing cameras\*\*

#### Rowing boat:

- The single rowing boat was built in May 1985.
- The boat is made of 3-ply molded cedar wood.
- Construction number 652
- Rowers weight 90 kg
- The outriggers are made of highstrength aluminum and were equipped with bracket rollers.
- Manufacturer: Empacher