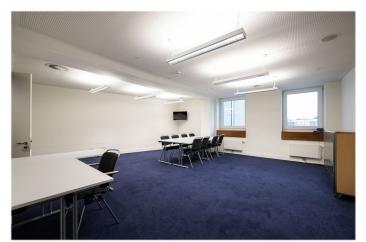

#### ■ Seating:

ALSTER Lounge 316: Meeting room with large, fixed conference table for 12 persons ALSTER Lounge 317: Room for individual arrangement

# **ALSTER Lounge** factsheet

Hallway ALSTER Lounge

ALSTER Lounge 316 Meeting

ALSTER Lounge 317 Office

ALSTER Lounge 316 Meeting

Hallway ALSTER Lounge access to room 316 + 317

ALSTER Lounge 317 Office with barrier-free WC/shower